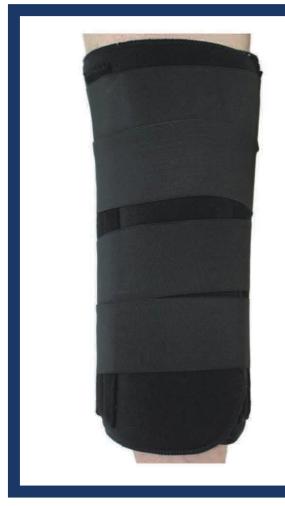

## Universal Tri-panel Knee Immobilizer L1830 PDAC Approved

Features:
Unique design fits most thigh and calf sizes
Sturdy construction provides full knee immobilization
Different lengths available for best patient fit

## Indications:

ACL, MCL, PCL, and LCL injuries
Soft tissue injuries
Post-operative knee immobilization

| Part #: | Size:                                |
|---------|--------------------------------------|
| CK-150  | 14" Immobilizer (One size fits most) |
| CK-151  | 16" Immobilizer (One size fits most) |
| CK-153  | 18" Immobilizer (One size fits most) |
| CK-155  | 20" Immobilizer (One size fits most) |
| CK-157  | 24" Immobilizer (One size fits most) |